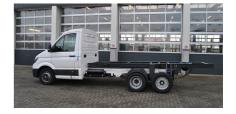

## VOLKSWAGEN CRAFTER 5 T WHEELBASE AND BODY DIMENSIONS

| Wheelbase | Maximum body length | Minimum body length plus tail lift | Minimum body length no tail lift |
|-----------|---------------------|------------------------------------|----------------------------------|
| 3.640 mm. | 4.700 mm.           | 4.700 mm.                          | 4.500 mm.                        |
| 4.490 mm. | 5.400 mm.           | 5.200 mm.                          | 5.200 mm.                        |