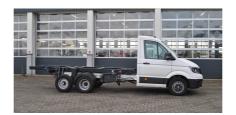

## VOLKSWAGEN CRAFTER 5 T WHEELBASE AND BODY DIMENSIONS

| Wheelbase | Maximum body length | Minimum body length plus tail lift | Minimum body length no tail lift |
|-----------|---------------------|------------------------------------|----------------------------------|
| 3.640 mm. | 4.700 mm.           | 4.700 mm.                          | 4.500 mm.                        |
| 4.490 mm. | 5.400 mm.           | 5.200 mm.                          | 5.200 mm.                        |