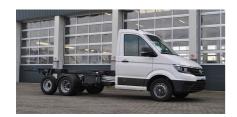

## VOLKSWAGEN CRAFTER 5 T WHEELBASE AND BODY DIMENSIONS

| Wheelbase | Maximum body length | Minimum body length plus tail lift | Minimum body length no tail lift |
|-----------|---------------------|------------------------------------|----------------------------------|
| 3.640 mm. | 4.700 mm.           | 4.700 mm.                          | 4.500 mm.                        |
| 4.490 mm. | 5.400 mm.           | 5.200 mm.                          | 5.200 mm.                        |